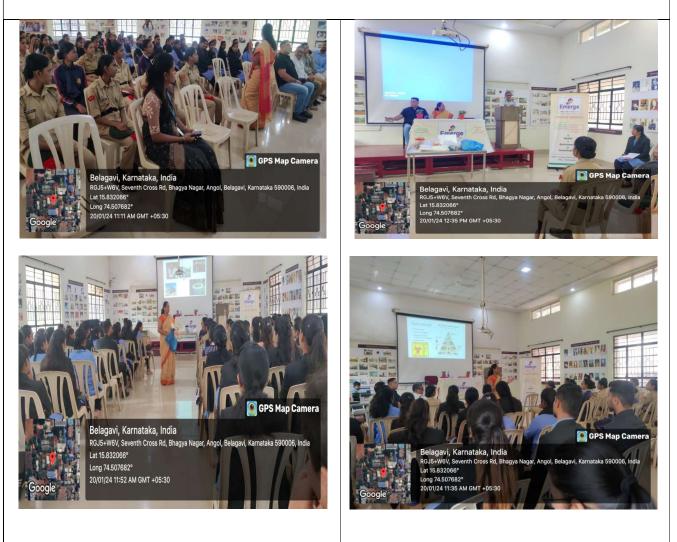

# Title – GUEST LECTURE ON CHANGING LIFESTYLE

**Date(s) of event:** 20.1.2024

No of Participants: 60

#### Highlights of the programme (Max 100 words):

The Guest lecture was organized in Ranade Hall on Changing Lifestyle which was centered on Empowering people to lead a sustainable life and rebuild our future by returning to the roots .This lecture was addressed by Mrs. Prachi Prashant who is the founder of Emerge Foundation which works to sustain the environment and the ways to reduce the waste created by household and how efficiently we can use this waste to produce Vermicompost and Bioenzymes, which can ultimately aim for a healthier planet and empowered life. The lecture was attened by around 60 students. After, the presidential remark was given by Prof.S.Y.Prabhu Vice-Chariman SKE Society followed by vote of thanks given by Mr.Tanish Mohite Student of Microbiology Department.