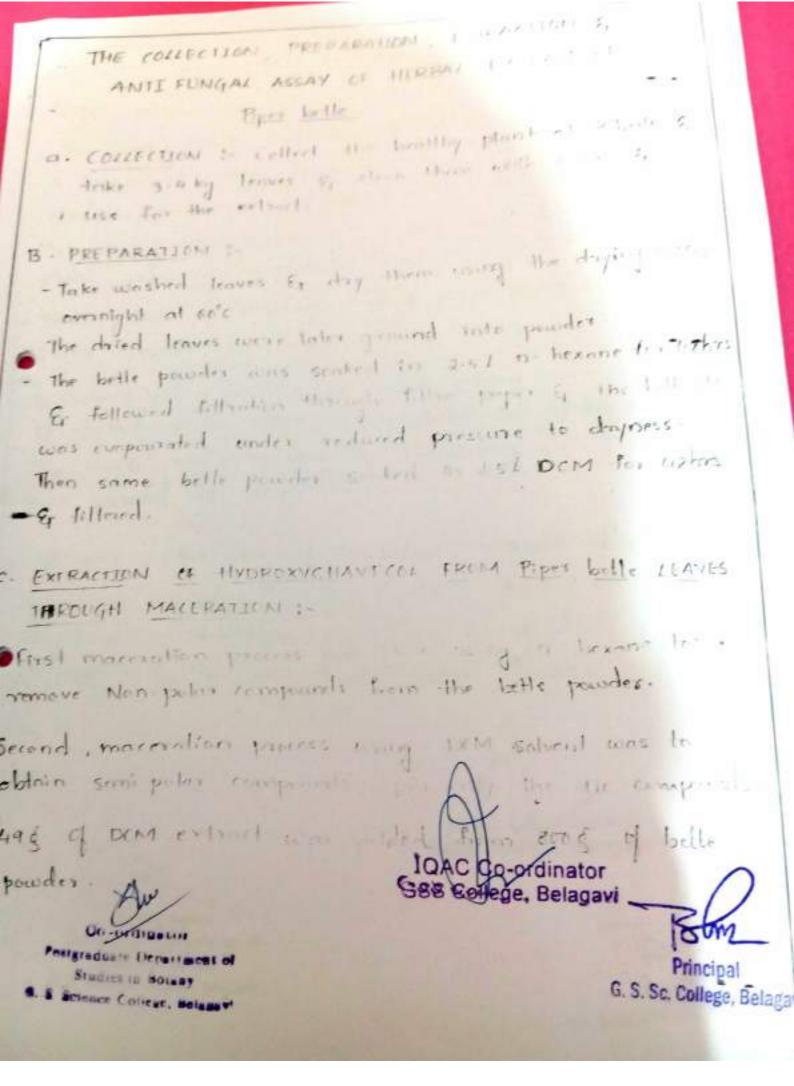

# Criteria 2.2.1

List of students who scored more than 75% and less than 45% (maintain in dept too)