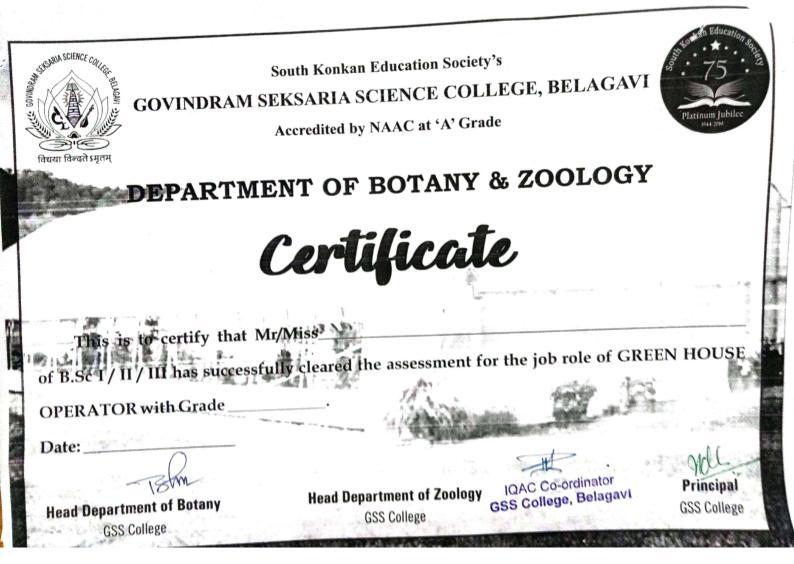

01 | SHIVANGEKAR           |       |         |             |            |
| 46. | MOHIT M PATIL         | BSC 1 | 706     | 1000/-B     | 94817846   |
| 47. | NIVEDITA C JADAR      | BSC 1 | 327     | 500/- OFCE  | 9916309    |
| 48. | RENUKA S              | BSC 1 | 312     | 1000/- OFCE |            |
| 40. | BHATKANDE             |       |         |             | 88842989   |
| 49. | ASIF NAGARSI          | BSC 5 | 568     | 500/-B      | 9110208586 |
| 50. | PRATIKSHA SANJAY      |       | 551     | 1000 -      | +6194527   |
|     | HAWAL                 |       |         | - 19        |            |

Received the amount of 31,500/ from V.B. Dalvi og 4/10/2018 .og account of Green houertechology IQAC Co-ordinator GSS College, Belagavi PRINCIPAL S. M. Muljurd S.S.C. Cottege, Belagavi



#### SKE SOCIETYS GSS College, Belagavi

#### **Certificate Course**

#### CIRCULAR TO START CERTIFICATE COURSE

The department of Botany and Zoology is going to conduct a certificate course in Effluent treatment plant Operator for B.Sc. students in the month of August.

The course structure is as follows:

Total number of hours = 30

The course consists of:

| 1. | Scope of Effluent treatment plant-                      | 1hrs  |
|----|---------------------------------------------------------|-------|
| 2. | Physical, Chemical and Biological composition of water- | 3hrs  |
| 3. | ETP basics-                                             | 3hrs  |
| 4. | Effluent treatment plant operation-                     | 5hrs  |
| 5. | Chemicals and instruments used in ETP-                  | 2hrs