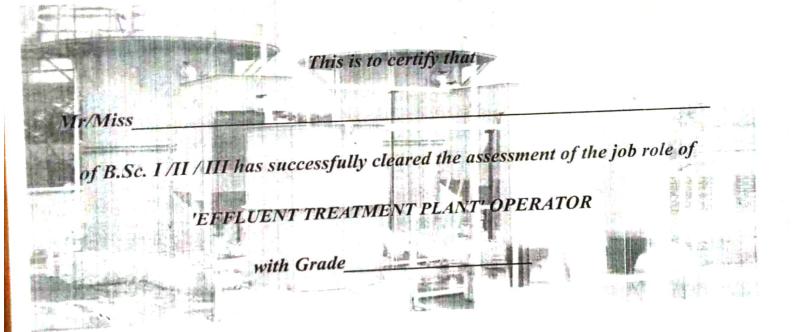

것을 것으라서 같은 것이라는 것 것이 같다.

Total -> 31/08/2019 = Received 73 student = 73×200 = 14,600/-Name SRIVO Class Rollno Contact Number Sign D Daya. T. Sutar Subs BS. I Sem 558 9686204262 Sito: 70 Sauita. Delutar BSC ISem 557 9148987929 71 Santoch P. Bhajontri BS. Isem 571 81937270104 S.P. Bugen Bawallas 52 Stradha B. Graudkar BSC I Sen 556 8197783382 73 Ppuzza A. Bhatkande BScIIsen 545 7411995202 satured Buck Dayce T. Sutar money On 03/10/20. K. 2001. Maheswarr. S. Shivenayerkan retund Suck may 00 04/10/2020 returned Back money Savita D Sutar Rs on 7/10/1020 IQAC Co-ordinator GSS College, Belagavi G.S.Sc. College, Belagavi



South Konkan Education Society's

**GOVINDRAM SEKSARIA SCIENCE COLLEGE, BELAGAVI.** 

ACCREDITED BY NAAC AT 'A' GRADE

#### DEPARTMENT OF BOTANY AND ZOOLOGY

### CERTIFICATE



Date:

Principal

Head Department of Botany GSS College

Head Department of Zoology GSS College

IQAC Co-ordinator cee College, Belagavi

GSS College

#### Department of Botany & Zoology

60 K.

100

200

Certificate Course

in

#### GREEN HOUSE TECHNOLOGY

|                                                                                                                | Total study hor                   | ars including field visits: 30 Hours                                                                                                         | <b>2</b> 11