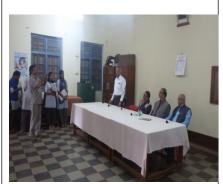

## Highlights of the programme:

The Youth Red Cross Wing of GSS College, organized guest lecture on "Importance of blood donation" by V.B. Yelaburgi, Medical officer, Mahaveer Blood Bank, Belgaum. on 04/8/2017 in Common staff room of GSS College, Belagavi. 45 students and the staff of GSS College were present. Principal Shri A.K.Mense, Prof. Y.B.Dalvi, Programme officer of Youth Red Cross and the student volunteers of GSS College, Belagavi were present during the lecture.

Three important Photographs of the event