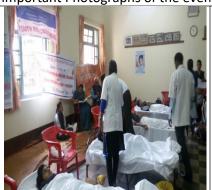

## Highlights of the programme:

The Youth Red Cross Wing of GSS College, Belagavi, Mahaveer Blood bank, Belagavi and Rotary club, Belagavi organized Blood Donation Camp on 4/8/2017 in Common staff room of GSS College, Belagavi. 42 Units of Blood was collected from students and staff of GSS College in all. Principal Shri A.K.Mense, Prof. Y.B.Dalvi, Programme officer of Youth Red Cross and the student volunteers of GSS College, Belagavi conducted the Blood Donation Camp smoothly.

Three important Photographs of the event