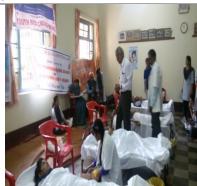

## Highlights of the programme:

The Youth Red Cross Wing of GSS College, organized guest lecture on "Importance of blood donation" by V.B. Yelaburgi, Medical officer, Mahaveer Blood Bank, Belgaum. on 04/8/2017 in Common staff room of GSS College, Belagavi. 45 students and the staff of GSS College were present. Principal Shri A.K.Mense, Prof. Y.B.Dalvi, Programme officer of Youth Red Cross and the student volunteers of GSS College, Belagavi were present during the lecture.

Three important Photographs of the event