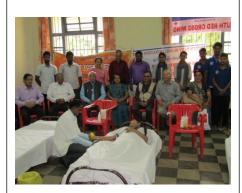

## Highlights of the programme:

The Youth Red Cross Wing of GSS College, Belagavi, Mahaveer Blood bank, Belagavi and Rotary club, Belagavi organized Blood Donation Camp on 4/8/2017 in Common staff room of GSS College, Belagavi. 42 Units of Blood was collected from students and staff of GSS College in all. Principal Shri A.K.Mense, Prof. Y.B.Dalvi, Programme officer of Youth Red Cross and the student volunteers of GSS College, Belagavi conducted the Blood Donation Camp smoothly.

Three important Photographs of the event