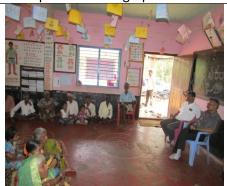

## Highlights of the programme:

The YRC wing of GSS College, in association with Ekal Abhiyan, NGO, Belgaum, organized FREE MEDICAL CHECKUP CAMP AND MEDICINE DISTRIBUTION CAMP in Marsangal and Wada village near Tinay ghat on 11/03/2018. Dr.N.D. Hegde, Principal of GSS College, Belgaum and Mr.Girish Pai, President of Ekal Abhiyan an NGO, Belgaum with team of doctors from Belgaum, Youth Red Cross wing students of GSS College and the village people inaugurated the medical checkup camp at 11.00 am. There were six expert doctors in gynaecology, general medicine, ophthalmology.

They gave treatment for 110 Patients. The camp was over by 3.30 pm.