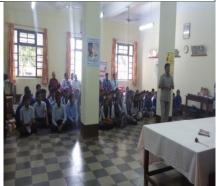

## Highlights of the programme:

The Youth Red Cross Wing of GSS College, organized guest lecture on "Importance of blood donation" by V.B. Yelaburgi, Medical officer, Mahaveer Blood Bank, Belgaum. on 04/8/2017 in Common staff room of GSS College, Belagavi. 45 students and the staff of GSS College were present. Principal Shri A.K.Mense, Prof. Y.B.Dalvi, Programme officer of Youth Red Cross and the student volunteers of GSS College, Belagavi were present during the lecture.

Three important Photographs of the event