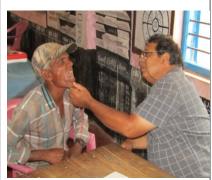

## Highlights of the programme:

The YRC wing of GSS College, in association with Ekal Abhiyan, NGO, Belgaum, organized FREE MEDICAL CHECKUP CAMP AND MEDICINE DISTRIBUTION CAMP in Marsangal and Wada village near Tinay ghat on 11/03/2018. Dr.N.D. Hegde, Principal of GSS College, Belgaum and Mr.Girish Pai, President of Ekal Abhiyan an NGO, Belgaum with team of doctors from Belgaum, Youth Red Cross wing students of GSS College and the village people inaugurated the medical checkup camp at 11.00 am. There were six expert doctors in gynaecology, general medicine, ophthalmology.

They gave treatment for 110 Patients. The camp was over by 3.30 pm.