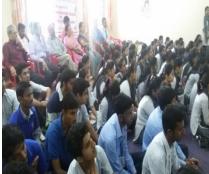

## Highlights of the programme:

The Youth Red Cross Wing of GSS College, Belagavi, Mahaveer Blood bank, Belagavi and Rotary club, Belagavi organized Blood Donation Camp on 4/8/2017 in Common staff room of GSS College, Belagavi. 42 Units of Blood was collected from students and staff of GSS College in all. Principal Shri A.K.Mense, Prof. Y.B.Dalvi, Programme officer of Youth Red Cross and the student volunteers of GSS College, Belagavi conducted the Blood Donation Camp smoothly.

Three important Photographs of the event